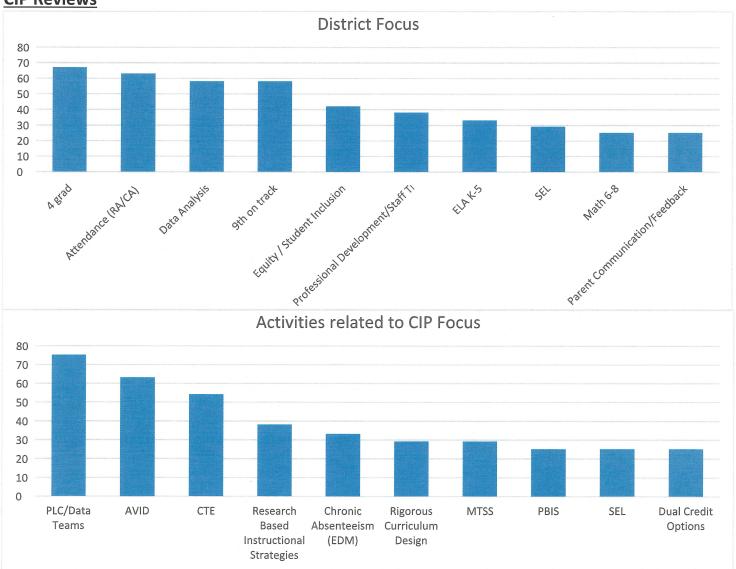

#### 5. CIA UPDATE

Tami Volz shared information on curriculum, instruction and assessment. She reviewed the information that is available online. She shared that Freckle is the new resource to support our existing assessment, which is STAR. The big change is the district is piloting Amplify for English Language Arts.

For math, the district has purchased Zearn, which is the online partner to Eureka Math. The district will continue with CPM math.

AVID will continue to be a priority for the district as well. A lot of staff will be participating with the virtual summer institute with AVID, which is next week.

Our assessment program, which is STAR, will continue. There is a new assessment tool called ESGI, which will support our kindergarten students. This is a platform that gets the data into a system, rather than on paper.

She then provided some summer school data. There were 95 high school students who enrolled in summer school. There were only six students who have earned credit so far.

Member Tammy Schilling asked if we will know the final number of students who earned credit at the next Board meeting and Tami Volz said she would provide that.